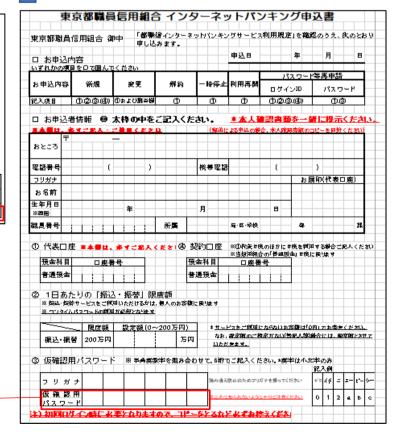

4

①次の項目を入力してください。

- ・支店番号「001」
- ・科目
- ・都職信より送付された登録完了のお知らせに記載されている 「口座番号」「初回ログインパスワード」
- ・申込書に記載いただいた6桁の「仮確認用パスワード」
- ②「次へ」をクリックしてください。

申込書

注意事項
・このにはインターネット・バンキングを利用される際に有限と書きとなります。お忘れにならない様、ご注意さい、また印を第三者に知られないように事業に管理を行って下さい。

|ログイン I D取得 (登録完了) データたろう 様

5

①インターネットバンキングにログインする際に 必要となる「ログインID」「ログインID(確認 用)」を任意(半角英数字を組み合わせて、 6~12桁) で入力してください。 \*英字は小文字のみ