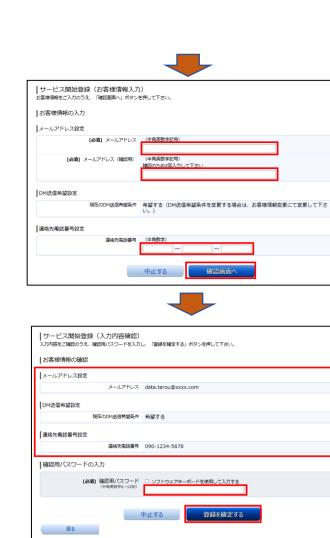

②「ID登録実行」をクリックしてください。

- ①ログインID取得(登録完了)画面が表示されます。 登録内容をご確認ください。
- ②「引き続きお客様の登録を行う」をクリックして ください。

裏面2. 初回ログイン画面へ進みます。

②「確認画面へ」をクリックして ください。 5 ①お客様情報をご確認ください。 ②項目3で設定した「新しい確認用 パスワード」を入力してください。 ③「登録を確定する」をクリックし てください。

①次の項目を入力してください。

・メールアドレス(確認用)

・メールアドレス

・連絡先電話番号

6

4

①再度、お客様情報をご確認ください。 ②「次へ」をクリックしてください。 ログイン画面へ進みます。

, この度お申し込み頂きましたインターネットバンキングへの登録が完了いたし<mark>ま</mark>したの