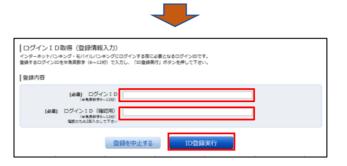

申込書

注意事項
・このにはインターネット・バンキングを利用される際に有限と書きとなります。お忘れにならない様、ご注意さい、また印を第三者に知られないように事業に管理を行って下さい。

|ログイン I D取得 (登録完了) データたろう 様

5

①インターネットバンキングにログインする際に 必要となる「ログインID」「ログインID(確認 用)」を任意(半角英数字を組み合わせて、 6~12桁) で入力してください。 \*英字は小文字のみ

②「ID登録実行」をクリックしてください。

- ①ログインID取得(登録完了)画面が表示されます。 登録内容をご確認ください。
- ②「引き続きお客様の登録を行う」をクリックして ください。

裏面2. 初回ログイン画面へ進みます。

②「確認画面へ」をクリックして ください。 5 ①お客様情報をご確認ください。 ②項目3で設定した「新しい確認用 パスワード」を入力してください。 ③「登録を確定する」をクリックし てください。