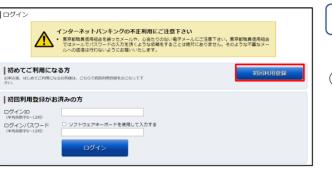

## 1. ログインID取得(初回利用登録)

①東京都職員信用組合のホームページを 開いてください。

https://www.toshokushin.co.jp

②画面左下の「インターネットバンキング」を クリックしてください。

2

①画面中央にある「ログイン」を クリックしてください。

3

①画面右上にある「初回利用登録」を クリックしてください。