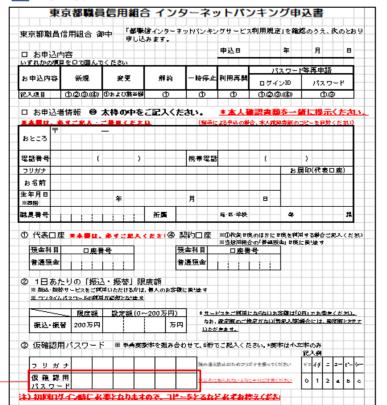

4

①次の項目を入力してください。

- ・支店番号「001」
- ・科目
- ・都職信より送付された登録完了のお知らせに記載されている 「口座番号」「初回ログインパスワード」
- ・申込書に記載いただいた6桁の「仮確認用パスワード」
- ②「次へ」をクリックしてください。

### ■ 登録完了のお知らせ

平素は特別のお引立てを賜り、厚く御礼申し上げます。 さて、この度お申し込み頂きましたインターネットバンキングへの登録が完了いたしましたの でご報告申し上げます。 初めてご利用される際には、初期登録としてお客様がお持ちの仮確認用バスワードと下記 のログインパスワードを使用して、ログインIDを取得してJ真く必要がございます。手順の詳細 につきましては同封しております「ユーザーマニュアル(ログインID取得)」をご覧ください。 なお、下記に記載しております情報はいずれもお取引において重要なものですので、紛失等 「こはくれぐれもご注意ください。 ご融資ご利用の際は、ご返済がありますので、残高にご注意ください。 ホームページアドレス http://www.toshokushin.co.jp ホームページ内インターネットバンキングの項よりログインしてください。 ホームページのインターネットバンキング利用規定をご確認のうえ初期登録 をお願いいたします。 二登録情報 様 \*\*\* □ 座 番 号 初回ロク゛インハ゜スワート゛ \*\*\*\*\*\*\*\*(\*\*\*\*\*\*\*\*\*\*\*\*\*\*\*\*\*\*\*\*\*\*\*\*\*\*\*