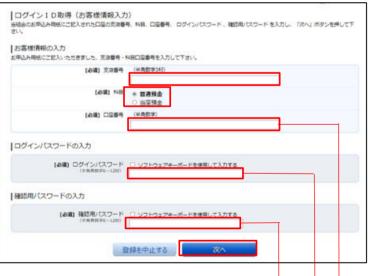

4

①次の項目を入力してください。

- ・支店番号「001」
- ・科目
- ・都職信より送付された登録完了のお知らせに記載されている 「口座番号」「初回ログインパスワード」
- ・申込書に記載いただいた6桁の「仮確認用パスワード」
- ②「次へ」をクリックしてください。