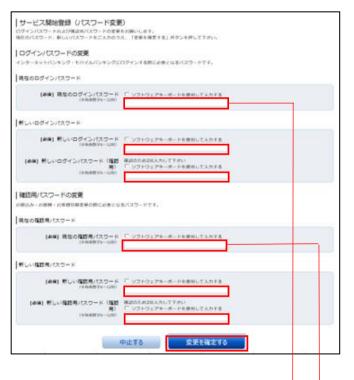

- ①次の項目を入力してください。
  - ・「現在のログインパスワード」 都職信より送付された登録完了のお知らせに 記載されている「初回ログインパスワード」
  - ・「新しいログインパスワード」「新しいログイン パスワード(確認用)」(半角英数字を組み合わ せて、6~12桁) \* 英字は小文字のみ
  - ・「現在の確認用パスワード」 申込書に記載いただいた6桁の「仮確認用パス ワード」
  - ・「新しい確認用パスワード」「新しい確認用パ スワード(確認用)」(半角英数字を組み合わ せて、6~12桁) \*英字は小文字のみ
- ②「変更を確定する」をクリックしてください。