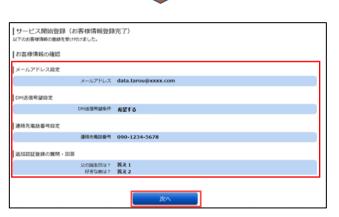

②「ID登録実行」をクリックしてください。

- ①ログインID取得(登録完了)画面が表示されます。 登録内容をご確認ください。
- ②「引き続きお客様の登録を行う」をクリックして ください。

裏面2. 初回ログイン画面へ進みます。

②「確認画面へ」をクリックして ください。 5 ①お客様情報をご確認ください。 ②項目3で設定した「新しい確認用 パスワード」を入力してください。 ③「登録を確定する」をクリックし てください。

①次の項目を入力してください。

・メールアドレス(確認用)

・メールアドレス

・連絡先電話番号

6

4

①再度、お客様情報をご確認ください。 ②「次へ」をクリックしてください。 ログイン画面へ進みます。

, この度お申し込み頂きましたインターネットバンキングへの登録が完了いたし<mark>ま</mark>したの