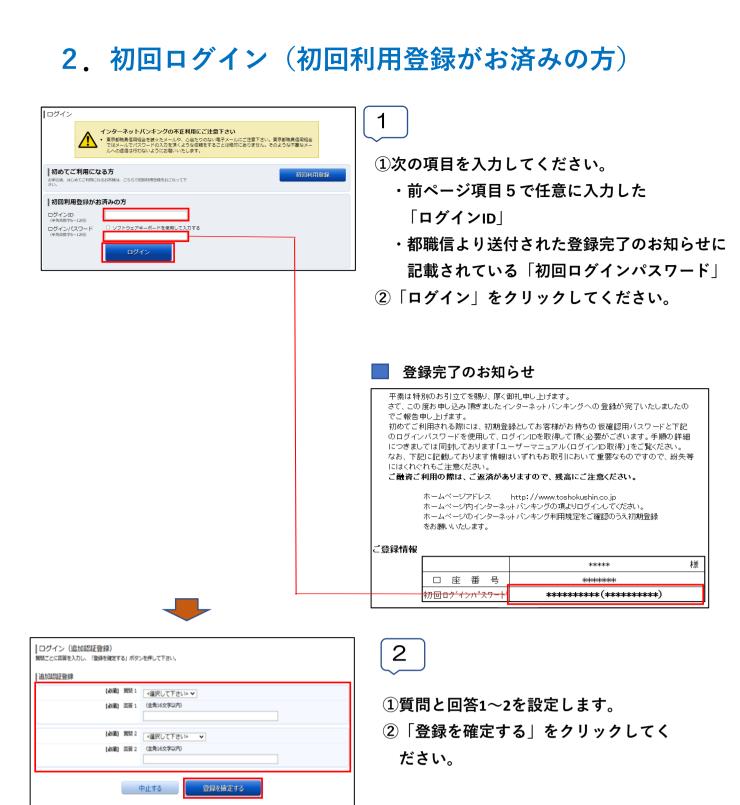

### ■ 登録完了のお知らせ

平素は特別のお引立てを賜り、厚く御礼申し上げます。 さて、この度お申し込み頂きましたインターネットバンキングへの登録が完了いたしましたの でご報告申し上げます。 初めてご利用される際には、初期登録としてお客様がお持ちの仮確認用バスワードと下記 のログインパスワードを使用して、ログインIDを取得してJ真く必要がございます。手順の詳細 につきましては同封しております「ユーザーマニュアル(ログインID取得)」をご覧ください。 なお、下記に記載しております情報はいずれもお取引において重要なものですので、紛失等 「こはくれぐれもご注意ください。 ご融資ご利用の際は、ご返済がありますので、残高にご注意ください。 ホームページアドレス http://www.toshokushin.co.jp ホームページ内インターネットバンキングの項よりログインしてください。 ホームページのインターネットバンキング利用規定をご確認のうえ初期登録 をお願いいたします。 二登録情報 様 \*\*\* □ 座 番 号 初回ロク゛インハ゜スワート゛ \*\*\*\*\*\*\*\*(\*\*\*\*\*\*\*\*\*\*\*\*\*\*\*\*\*\*\*\*\*\*\*\*\*\*\*

初めてご利用される際には、初期登録としてお客様がお持ちの仮確認用バスワードと下記 のログインバスワードを使用して、ログインIDを取得して頂く必要がございます。手膊の詳細 Icつきましては同封しております「ユーザーマニュアル(ログインID取得)」をご覧ください。

なお、下記に記載しております情報はいずれもお取引において重要なものですので、紛失等

ホームページアドレス http://www.toshokushin.co.jp ホームページ内インターネットバンキングの項よりログインしてください。

ムページのインターネットバンキング利用規定をご確認のうえ初期登録

\*\*\*\*

ご融資ご利用の際は、ご返済がありますので、残高にご注意ください。

■ 登録完了のお知らせ

をお願いいたします。

**登録情報** 

平素は特別のお引立てを賜り、厚く御礼申し上げます。

3

- ①次の項目を入力してください。
  - ・「現在のログインパスワード」 都職信より送付された登録完了のお知らせに 記載されている「初回ログインパスワード」
  - ・「新しいログインパスワード」「新しいログイン パスワード(確認用)」(半角英数字を組み合わ せて、6~12桁) \* 英字は小文字のみ
  - ・「現在の確認用パスワード」 申込書に記載いただいた6桁の「仮確認用パス ワード」
  - ・「新しい確認用パスワード」「新しい確認用パ スワード(確認用)」(半角英数字を組み合わ せて、6~12桁) \*英字は小文字のみ
- ②「変更を確定する」をクリックしてください。