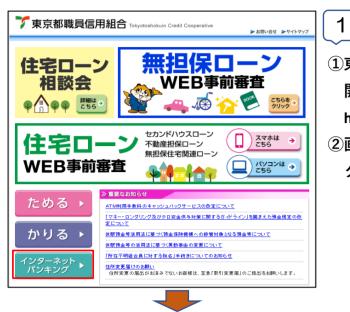

## 1. ログインID取得(初回利用登録)

①東京都職員信用組合のホームページを 開いてください。

https://www.toshokushin.co.jp

②画面左下の「インターネットバンキング」を クリックしてください。

2

①画面中央にある「ログイン」を クリックしてください。

3

①画面右上にある「初回利用登録」を クリックしてください。