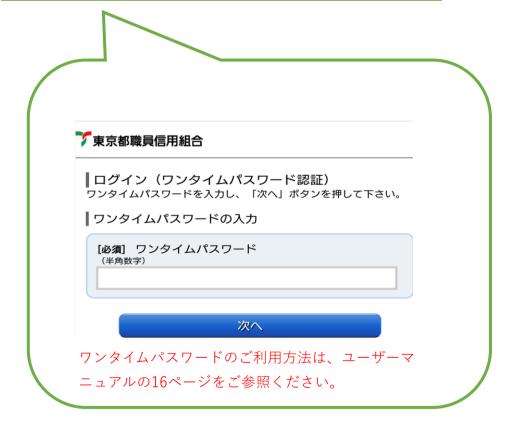

<mark>ま</mark>したの

初めてご利用される際には、初期登録としてお客様がお持ちの仮確認用バスワードと下記 のログインバスワードを使用して、ログインIDを取得して頂く必要がございます。手膊の詳細 Icつきましては同封しております「ユーザーマニュアル(ログインID取得)」をご覧ください。

なお、下記に記載しております情報はいずれもお取引において重要なものですので、紛失等

ホームページアドレス http://www.toshokushin.co.jp ホームページ内インターネットバンキングの項よりログインしてください。

ムページのインターネットバンキング利用規定をご確認のうえ初期登録

\*\*\*\*

ご融資ご利用の際は、ご返済がありますので、残高にご注意ください。

■ 登録完了のお知らせ

をお願いいたします。

**登録情報** 

平素は特別のお引立てを賜り、厚く御礼申し上げます。

3

- ①次の項目を入力してください。
  - ・「現在のログインパスワード」 都職信より送付された登録完了のお知らせに 記載されている「初回ログインパスワード」
  - ・「新しいログインパスワード」「新しいログイン パスワード(確認用)」(半角英数字を組み合わ せて、6~12桁) \* 英字は小文字のみ
  - ・「現在の確認用パスワード」 申込書に記載いただいた6桁の「仮確認用パス ワード」
  - ・「新しい確認用パスワード」「新しい確認用パ スワード(確認用)」(半角英数字を組み合わ せて、6~12桁) \*英字は小文字のみ
- ②「変更を確定する」をクリックしてください。

#### 申込書



#### 【ご留意事項】

**|※〈2回目以降、スマートフォンでログインを行う際は、**| <u>ワンタイムパスワードの入力が必須となります。</u>〉