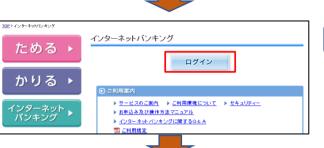

## 1. ログインID取得(初回利用登録)

①東京都職員信用組合のホームページを 開いてください。

https://www.toshokushin.co.jp

②画面左下の「インターネットバンキング」を クリックしてください。

2

①画面中央にある「ログイン」を クリックしてください。

3

①画面右上にある「初回利用登録」を クリックしてください。